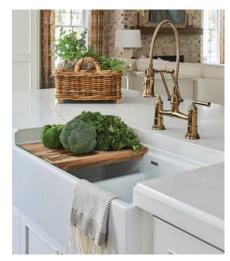

ADVERTISEMENT

Fired at 2,000 degrees and made of fireclay, this double-sided, undermount Elkay Fireclay 33" Farmhouse Workstation Sink resists scratches and stains, and comes with attachments like cutting boards that fit inside the sink to make cleanup a breeze.