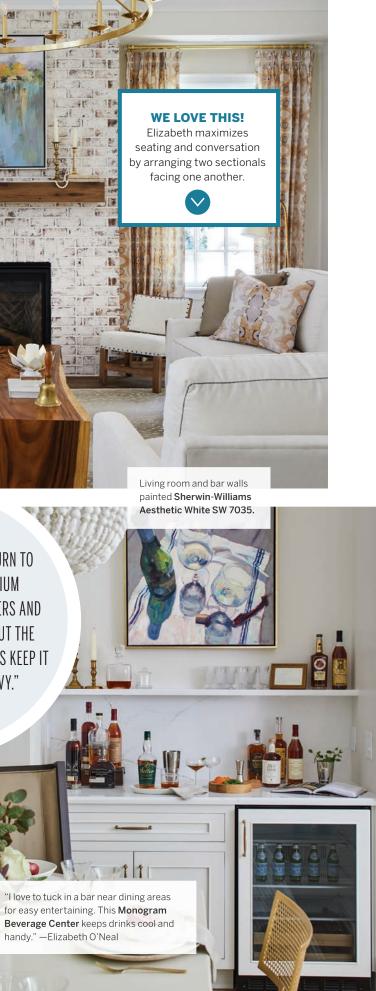

### **DECORATOR'S SECRET**

Sherwin-Williams Crooked River SW 9524 painted only on the trim gives a powerful punch to the game room's white walls Sherwin-Williams Aesthetic White SW 7035 without much effort.

"WHEN I'M LOOKING TO MAKE A STATEMENT, I TURN TO REGINA ANDREW'S TRILLIUM CHANDELIER. IT HAS TWO TIERS AND BOASTS 15 LIGHT BULBS, BUT THE DELICATELY CARVED BRANCHES KEEP IT FROM LOOKING TOO HEAVY." – ELIZABETH O'NEAL

**"A SCULLERY ADJACENT TO THE KITCHEN ENABLED US SPACE FOR ALL." – MARK BEARD** 

**WE LOVE THIS!** The brass knobs on the 48" Monogram Dual-Fuel Professional Range match the base of the custom