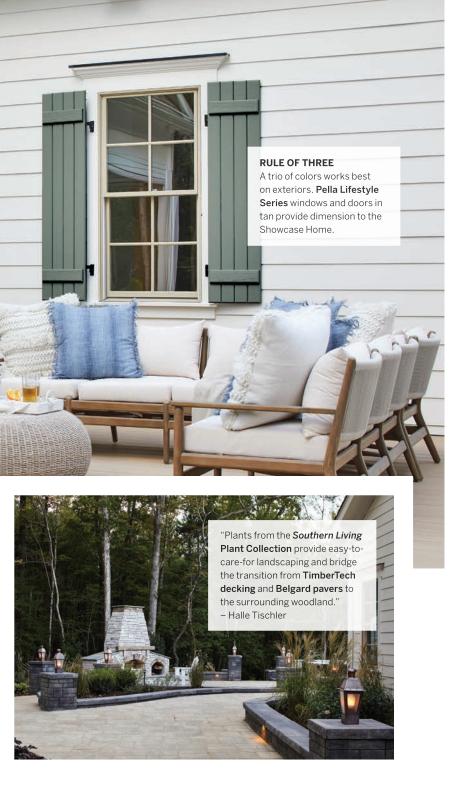

thresholds. Today, the designs

GET CONNECTED WITH A LOCAL CUSTOM HOME BUILDER FROM OUR TRUSTED NETWORK AT **SOUTHERNLIVINGCUSTOMBUILDER.COM** 

ADVERTISEMENT

A combination of James Hardie

smooth lap siding and board-and-batten adds interest without distracting from Elizabeth's cheerful paint selections: a crisp, creamy white exterior, Sherwin-Williams Sanctuary SW 9583,

livened up with shutters in earth-inspired,

Sherwin-Williams Taiga SW 9654.