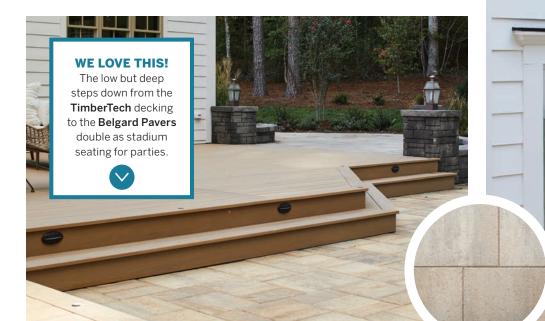

## LASTING APPEAL

MATERIAL MATTERS Just as good-looking as wood but without the upkeep, TimberTech's Vintage Collection in Weathered Teak creates a spacious wraparound deck that leads to a patio constructed with Belgard's Lafitt Grana Slab In Hatteras, which were specifically installed to drain away rain in a flash.