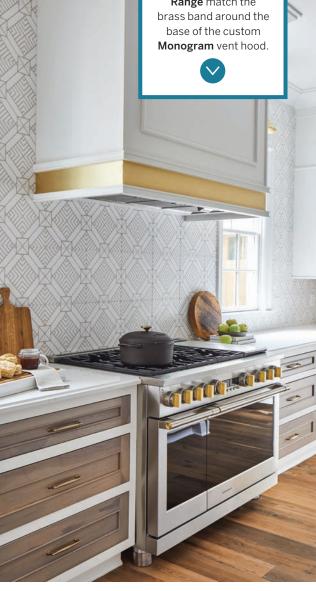

**"A SCULLERY ADJACENT TO THE KITCHEN ENABLED US SPACE FOR ALL." – MARK BEARD** 

**WE LOVE THIS!** The brass knobs on the 48" Monogram Dual-Fuel Professional Range match the base of the custom

# TO MINIMIZE UPPER CABINETRY, FREEING UP SPACE FOR THE DOUBLE-HUNG PELLA LIFESTYLE SERIES WINDOWS FLANKING THE RANGE HOOD. IT'S AN OPEN AND ENJOYABLE