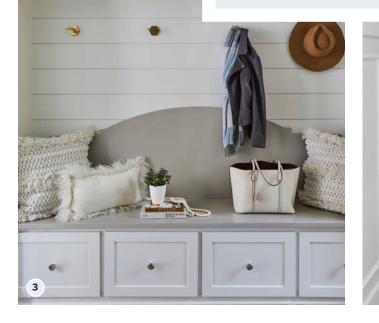

**2.** Sunlight floods through **Pella's Lifestyle double-hung windows**, making this the perfect spot to cozy up with a good book-reading lamp not necessary.

3. Pure White SW 7005 by Sherwin-Williams provides a clean backdrop in this mudroom that packs in all the storage with drawers under the bench and nooks above it.