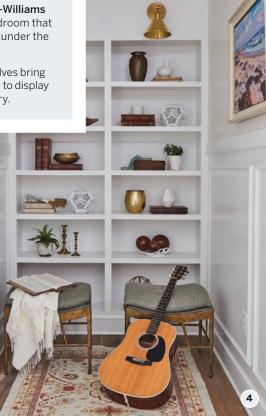

4. At the end of a hallway, built-in shelves bring purpose to the space and can be used to display items or put to work as a library.