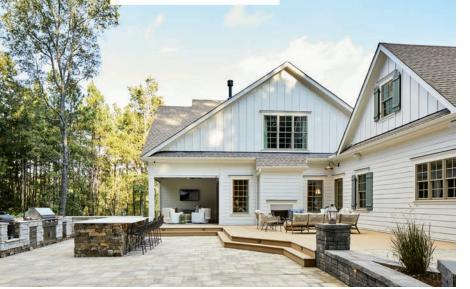

## LASTING APPEAL

MATERIAL MATTERS Just as good-looking as wood but without the upkeep, TimberTech's Vintage Collection in Weathered Teak creates a spacious wraparound deck that leads to a patio constructed with Belgard's Lafitt Grana Slab In Hatteras, which were specifically installed to drain away rain in a flash.

**OUTDOOR SPACES." – MARK BEARD** 