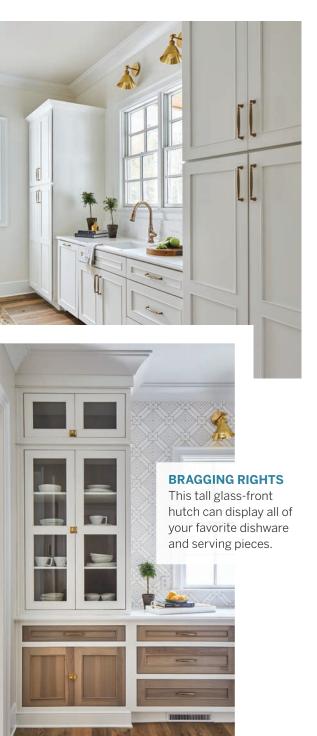

**"A SCULLERY ADJACENT TO THE KITCHEN ENABLED US SPACE FOR ALL." – MARK BEARD** 

**WE LOVE THIS!** The brass knobs on the 48" Monogram Dual-Fuel Professional Range match the base of the custom