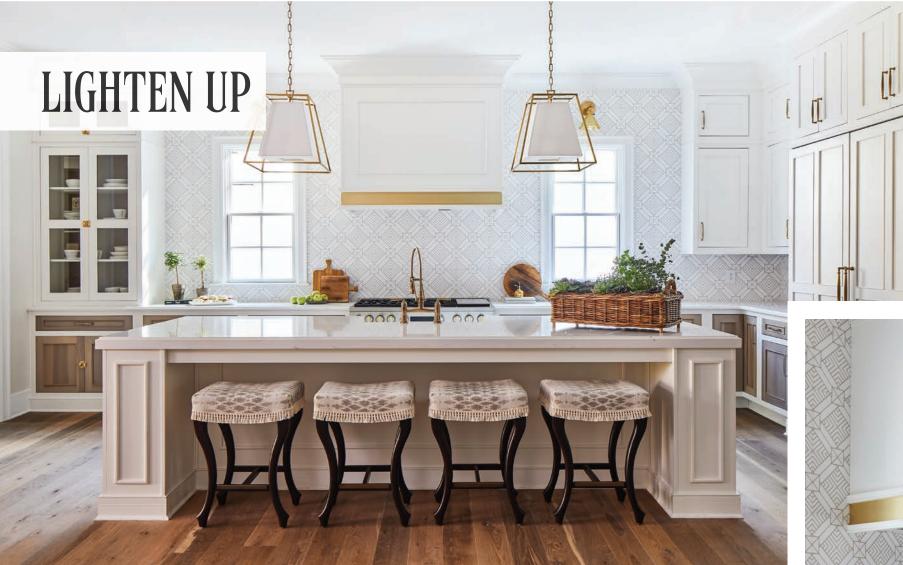

This motion-activated, built-in **Elkay ezH2O Liv™** bottle-filling station pours filtered water into reusable containers without the waste or cost of disposable plastic.

Cabinet panels applied to the Monogram 36" Refrigerator and Freezer Columns were selected to seamlessly integrate these luxury appliances and to complement the walls painted Sherwin-Williams Aesthetic White SW 7035.

**"A SCULLERY ADJACENT TO THE KITCHEN ENABLED US SPACE FOR ALL." – MARK BEARD** 

**WE LOVE THIS!** The brass knobs on the 48" Monogram Dual-Fuel Professional Range match the base of the custom

# TO MINIMIZE UPPER CABINETRY, FREEING UP SPACE FOR THE DOUBLE-HUNG PELLA LIFESTYLE SERIES WINDOWS FLANKING THE RANGE HOOD. IT'S AN OPEN AND ENJOYABLE