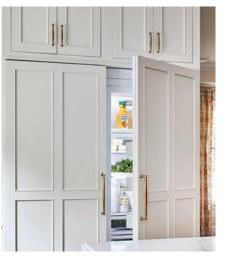

This motion-activated, built-in **Elkay ezH2O Liv™** bottle-filling station pours filtered water into reusable containers without the waste or cost of disposable plastic.

Cabinet panels applied to the Monogram 36" Refrigerator and Freezer Columns were selected to seamlessly integrate these luxury appliances and to complement the walls painted Sherwin-Williams Aesthetic White SW 7035.