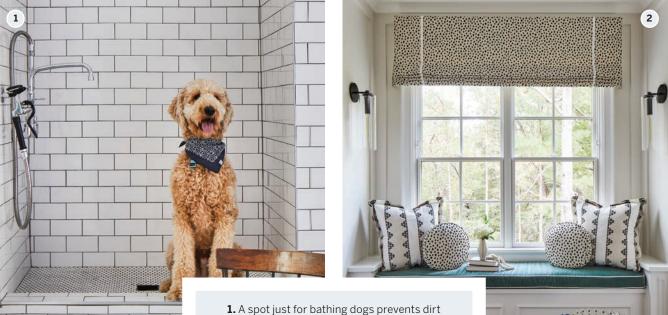

# **A SPACE FOR EVERYONE**

**1.** A spot just for bathing dogs prevents dirt and mud from getting tracked through your house. This Elkay pre-rinse utility faucet with spray reaches far to speed up bath time. No dog? It can also be used for cleaning or crafts.

**2.** Sunlight floods through **Pella's Lifestyle double-hung windows**, making this the perfect spot to cozy up with a good book-reading lamp not necessary.

3. Pure White SW 7005 by Sherwin-Williams provides a clean backdrop in this mudroom that packs in all the storage with drawers under the bench and nooks above it.