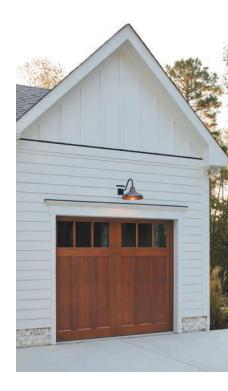

#### WARM WELCOME

A drive through the porte cochere spotlights the handsome, heavy-duty natural wood garage doors from Clopay, stained and finished in Butternut with a matching single door for additional space. The mahogany tones sync with the stain on the front entry doors, a nice contrast with Sherwin-Williams Sanctuary SW 9583.